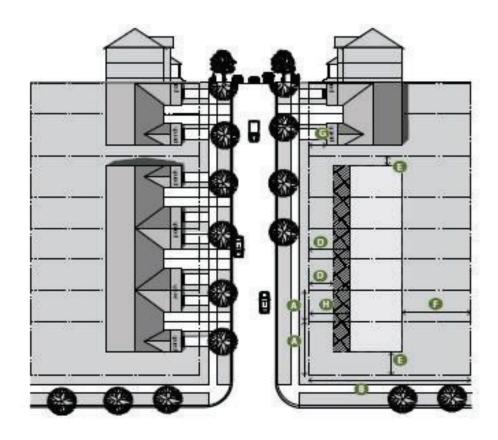

#### 7.2.4 Zone Requirements Street Townhouse with Rear Lane

Lot Frontage The minimum lot frontage shall be 6.0m per unit, with a minimum

frontage of 7.2m for interior end units and 9.0m for exterior end

units.

Lot Depth The minimum lot depth shall be 32.0m

Building Height The maximum building height shall be 12.0m or 3 storeys, whichever

is less. The height of a detached garage shall not exceed 7.0m or 2

storeys, whichever is less.

Front Yard The main front wall of the dwelling shall be built within 3.0m and

5.0m of the front lot line.

Side Yards The minimum side yard shall be 1.2m. The minimum corner side

yard shall be 3.0m

Rear Yard The minimum rear yard setback shall be 10.5m

Garage The garage shall be set back a minimum of 1.2m from one side lot

line and 0.5 from the rear lot line.

Porches and Steps Porches and associated steps may encroach to within 1.0m of the

front lot line and/or the corner side yard lot line. Porches must have

a minimum depth of 1.5m.