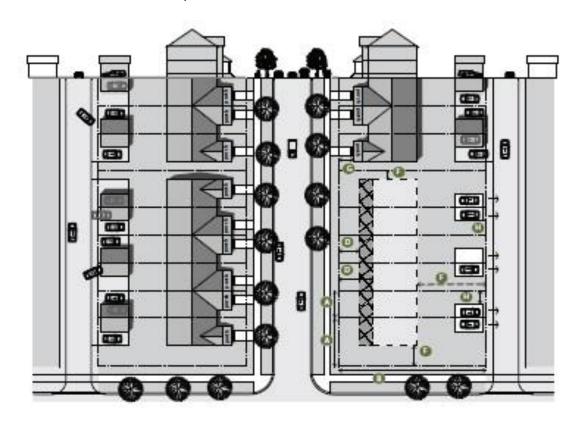

# Street Townhouse with Attached Garage Typologies

#### Street Townhouse with Rear Lane Typologies