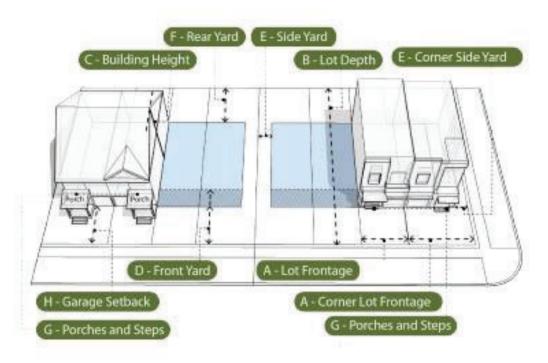

# 7.2.3 Zone Requirements Street Townhouse with Attached Garage

Lot Frontage The minimum lot frontage shall be 6.0m per unit, with a minimum

frontage of 7.2m for interior end units and 9.0m for exterior end

units.

Lot Depth The minimum lot depth shall be 29.0m

Building Height The maximum building height shall be 12.0m or 3 storeys, whichever

is less.

Front Yard The main front wall of the dwelling shall be built within 3.0m and

5.0m of the front lot line.

Side Yards The minimum side yard shall be 1.2m. The minimum corner side

yard shall be 3.0m

Rear Yard The minimum rear yard setback shall be 6.0m

The garage shall be set back a minimum of 6.0m from the front lot Garage

line or corner side yard lot line. The garage door width shall not exceed 65% of the width of the lot or 6.0m, whichever is less, or if facing the exterior side lot line, a maximum of 20% of the lot depth.

Porches and Steps Porches and associated steps may encroach to within 1.0m of the

front lot line and/or the corner side yard lot line. Porches must have

a minimum depth of 1.5m.

#### 7.2.4 Zone Requirements Street Townhouse with Rear Lane

Lot Frontage The minimum lot frontage shall be 6.0m per unit, with a minimum

frontage of 7.2m for interior end units and 9.0m for exterior end

units.

Lot Depth The minimum lot depth shall be 32.0m

Building Height The maximum building height shall be 12.0m or 3 storeys, whichever

is less. The height of a detached garage shall not exceed 7.0m or 2

storeys, whichever is less.

Front Yard The main front wall of the dwelling shall be built within 3.0m and

5.0m of the front lot line.

Side Yards The minimum side yard shall be 1.2m. The minimum corner side

yard shall be 3.0m

Rear Yard The minimum rear yard setback shall be 10.5m

Garage The garage shall be set back a minimum of 1.2m from one side lot

line and 0.5 from the rear lot line.

Porches and Steps Porches and associated steps may encroach to within 1.0m of the

front lot line and/or the corner side yard lot line. Porches must have

a minimum depth of 1.5m.