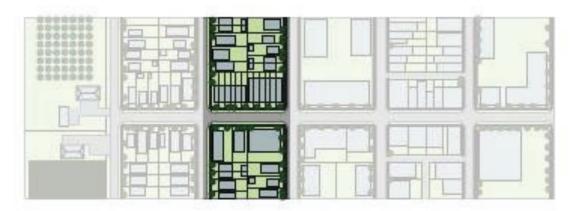

### 7.2 NEW GREENFIELD DEVELOPMENT RESIDENTIAL TWO ZONE

# 7.2.3 Zone Requirements Street Townhouse with Attached Garage

Lot Frontage The minimum lot frontage shall be 6.0m per unit, with a minimum

frontage of 7.2m for interior end units and 9.0m for exterior end

units.

Lot Depth The minimum lot depth shall be 29.0m

Building Height The maximum building height shall be 12.0m or 3 storeys, whichever

is less.

Front Yard The main front wall of the dwelling shall be built within 3.0m and

5.0m of the front lot line.

Side Yards The minimum side yard shall be 1.2m. The minimum corner side

yard shall be 3.0m

Rear Yard The minimum rear yard setback shall be 6.0m

The garage shall be set back a minimum of 6.0m from the front lot Garage

line or corner side yard lot line. The garage door width shall not exceed 65% of the width of the lot or 6.0m, whichever is less, or if facing the exterior side lot line, a maximum of 20% of the lot depth.

Porches and Steps Porches and associated steps may encroach to within 1.0m of the

front lot line and/or the corner side yard lot line. Porches must have

a minimum depth of 1.5m.