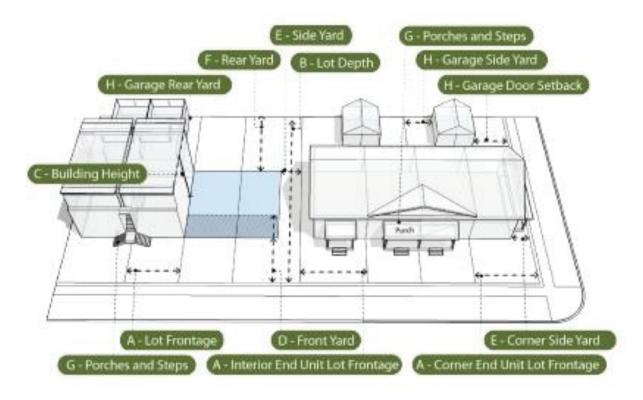

# 7.2.3 Zone Requirements Street Townhouse with Attached Garage

Lot Frontage The minimum lot frontage shall be 6.0m per unit, with a minimum

frontage of 7.2m for interior end units and 9.0m for exterior end

units.

Lot Depth The minimum lot depth shall be 29.0m

Building Height The maximum building height shall be 12.0m or 3 storeys, whichever

is less.

Front Yard The main front wall of the dwelling shall be built within 3.0m and

5.0m of the front lot line.

Side Yards The minimum side yard shall be 1.2m. The minimum corner side

yard shall be 3.0m

Rear Yard The minimum rear yard setback shall be 6.0m

The garage shall be set back a minimum of 6.0m from the front lot Garage

line or corner side yard lot line. The garage door width shall not exceed 65% of the width of the lot or 6.0m, whichever is less, or if facing the exterior side lot line, a maximum of 20% of the lot depth.

Porches and Steps Porches and associated steps may encroach to within 1.0m of the

front lot line and/or the corner side yard lot line. Porches must have

a minimum depth of 1.5m.