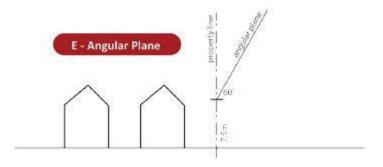

Rear Yard The minimum rear yard setback shall be 6.0m.

Angular Plane A 45° angular plane shall be established from the rear yard lot line

where abutting a residential use. A 60° angular plane shall be

established from 7.5m above the side yard lot line where abutting a

residential use.

Retail Frontage The maximum retail frontage of individual businesses shall not exceed

12.0m.

Retail Store GFA The maximum retail GFA of individual businesses shall not exceed

500m<sup>2</sup> on Pelham St. and 2500m<sup>2</sup> on Regional Road 20.