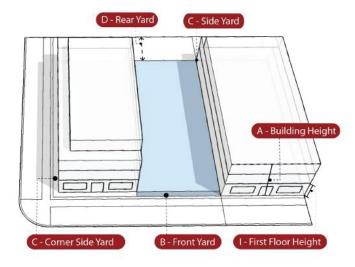

#### **8.2.4** Zone Requirements

Building Height The building height shall be a minimum of 9.0m and 2 storeys.

The building height shall be a maximum of 13.0m or 3 storeys,

whichever is less.

Front Yard The main front wall shall occupy a minimum of 75% of the lot frontage

and be built within 0-3.0m of the front lot line.

Side Yards There is no minimum interior side yard requirement. The minimum

side yard with a driveway is 3.0m. The main exterior side wall shall be

built within 0-3.0m of the corner side lot line.

Rear Yard The minimum rear yard setback shall be 6.0m.

Angular Plane A 45° angular plane shall be established from the rear yard lot line

where abutting a residential use. A 60° angular plane shall be

established from 7.5m above the side yard lot line where abutting a

residential use.

Retail Frontage The maximum retail frontage of individual businesses shall not exceed

12.0m.

Retail Store GFA The maximum retail GFA of individual businesses shall not exceed

500m<sup>2</sup> on Pelham St. and 2500m<sup>2</sup> on Regional Road 20.

First Floor Window

Height

0.3m - 0.6m

First Floor Glazing The first floor glazing shall be a minimum of 75% of the front wall and

the exterior side wall for a distance of 10.0m from the front wall.

First Floor Height The first floor height shall be a minimum of 3.0m.

Landmark Sites The minimum height for Landmark Sites shall be 13.0m or 3 storeys,

whichever is greater and the maximum height shall be the lesser of 16.0m or 4 storeys. There shall be a minimum step back of 2.0m on

the 3<sup>rd</sup> and 4<sup>th</sup> storev.