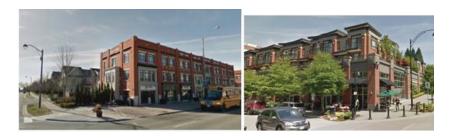

maximum retail frontage of individual businesses shall not exceed

12.0m.

Retail Store GFA The maximum retail GFA of individual businesses shall not exceed

500m<sup>2</sup> on Pelham St. and 2500m<sup>2</sup> on Regional Road 20.

First Floor Window

Height

0.3m - 0.6m

First Floor Glazing The first floor glazing shall be a minimum of 75% of the front wall and

the exterior side wall for a distance of 10.0m from the front wall.

First Floor Height The first floor height shall be a minimum of 3.0m.

Landmark Sites The minimum height for Landmark Sites shall be 13.0m or 3 storeys,

whichever is greater and the maximum height shall be the lesser of 16.0m or 4 storeys. There shall be a minimum step back of 2.0m on

the 3<sup>rd</sup> and 4<sup>th</sup> storev.

### Main Street Typologies



## **Demonstration Streetscape**