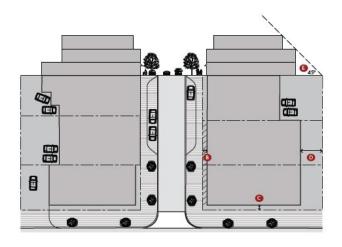

#### **8.2.4** Zone Requirements

Building Height The building height shall be a minimum of 9.0m and 2 storeys.

The building height shall be a maximum of 13.0m or 3 storeys,

whichever is less.

Front Yard The main front wall shall occupy a minimum of 75% of the lot frontage

and be built within 0-3.0m of the front lot line.

Side Yards There is no minimum interior side yard requirement. The minimum

side yard with a driveway is 3.0m. The main exterior side wall shall be

built within 0-3.0m of the corner side lot line.

Rear Yard The minimum rear yard setback shall be 6.0m.

Angular Plane A 45° angular plane shall be established from the rear yard lot line

where abutting a residential use. A 60° angular plane shall be

established from 7.5m above the side yard lot line where abutting a

residential use.

Retail Frontage The maximum retail frontage of individual businesses shall not exceed

12.0m.

Retail Store GFA The maximum retail GFA of individual businesses shall not exceed

500m<sup>2</sup> on Pelham St. and 2500m<sup>2</sup> on Regional Road 20.

First Floor Window

Height

0.3m - 0.6m

First Floor Glazing The first floor glazing shall be a minimum of 75% of the front wall and

the exterior side wall for a distance of 10.0m from the front wall.

First Floor Height The first floor height shall be a minimum of 3.0m.

Landmark Sites The minimum height for Landmark Sites shall be 13.0m or 3 storeys,

whichever is greater and the maximum height shall be the lesser of 16.0m or 4 storeys. There shall be a minimum step back of 2.0m on

the 3<sup>rd</sup> and 4<sup>th</sup> storev.