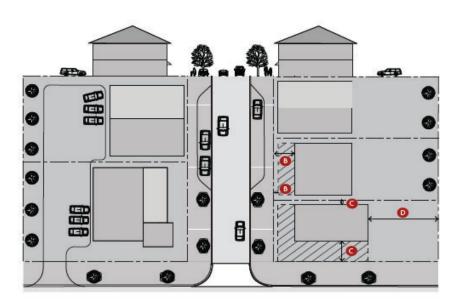

#### **8.1.4** Zone Requirements

Building Height The building height shall be a maximum of 9.0m and 2 storeys.

Front Yard The main front wall of the structure shall be built between 1.0-5.0m

from the front lot line.

Side Yards The minimum side yard shall be 0.6m and a maximum of 1.2m.

The minimum side yard with a driveway is 3.0m unless shared.

The main corner side wall shall be built within 1.-5.0m of the exterior

side lot line.

Rear Yard The minimum rear yard setback shall be 6.0m.

Retail Frontage The maximum retail frontage of individual businesses shall not exceed

14.0m.

Retail Store GFA The maximum retail GFA of individual businesses shall not exceed

500m<sup>2</sup>

First Floor Window

Height

0.3m - 0.6m

First Floor Glazing The first floor glazing shall be a minimum of 50% of the front wall,

except for standalone residential uses, where there is no glazing

requirement.

First Floor Height The first floor height shall be a minimum of 3.0m.

Landmark Sites The minimum height for Landmark Sites shall be 13.0m or 3 storeys,

whichever is greater and the maximum height shall be the lesser of 16.0m or 4 storeys. There shall be a minimum step back of 2.0m on

the 3<sup>rd</sup> and 4<sup>th</sup> storey.