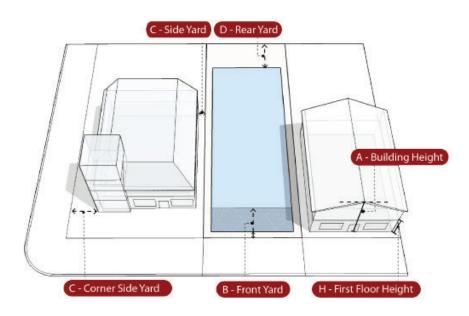

#### **8.1.4** Zone Requirements

Building Height The building height shall be a maximum of 9.0m and 2 storeys.

Front Yard The main front wall of the structure shall be built between 1.0-5.0m

from the front lot line.

Side Yards The minimum side yard shall be 0.6m and a maximum of 1.2m.

The minimum side yard with a driveway is 3.0m unless shared.

The main corner side wall shall be built within 1.-5.0m of the exterior

side lot line.

Rear Yard The minimum rear yard setback shall be 6.0m.

Retail Frontage The maximum retail frontage of individual businesses shall not exceed

14.0m.

Retail Store GFA The maximum retail GFA of individual businesses shall not exceed

500m<sup>2</sup>

First Floor Window

Height

0.3m - 0.6m

First Floor Glazing The first floor glazing shall be a minimum of 50% of the front wall,

except for standalone residential uses, where there is no glazing

requirement.

First Floor Height The first floor height shall be a minimum of 3.0m.

Landmark Sites The minimum height for Landmark Sites shall be 13.0m or 3 storeys,

whichever is greater and the maximum height shall be the lesser of 16.0m or 4 storeys. There shall be a minimum step back of 2.0m on