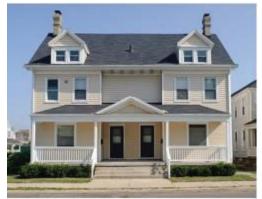

mum lot depth shall be 28.0m

Building Height The maximum building height shall be 12.0m or 3 storeys, whichever

is less. The height of a detached garage shall not exceed 7.0m or 2

storeys, whichever is less.

Front Yard The main front wall of the dwelling shall be built within 3.0m and

5.0m of the front lot line.

Side Yards The minimum side yard shall be 1.2m. The minimum corner side

yard shall be 3.0m

Rear Yard The minimum rear yard setback shall be 10.5m

Garage The garage shall be set back 1.2m from one side lot line and 0.5m

from the rear lot line.

Porches and Steps Porches and associated steps may encroach to within 1.0m of the

front lot line and/or the corner side yard lot line. Porches must have

a minimum depth of 1.5m.

## Triplex and Fourplex with Rear Lane Typologies









## 7.3.4 Zone Requirements Duplex and Triplex with Attached Garage

Lot Frontage The minimum lot frontage shall be 12.0m, with a minimum lot

frontage of 15.0m for corner lots.

Lot Depth The minimum lot depth shall be 28.0m

Building Height The maximum building height shall be 12.0m or 3 storeys, whichever

is less.

Front Yard The main front wall of the dwelling shall be built within 3.0m and

5.0m of the front lot line.

Side Yards The minimum side yard shall be 1.2m. The minimum corner side

yard shall be 3.0m

Rear Yard The minimum rear yard setback shall be 7.5m

Garage The garage shall be set back a minimum of 6.0m from the front lot

line or corner side yard lot line. The garage door width shall not exceed 50% of the width of the lot or 6.0m, whichever is less, or if facing