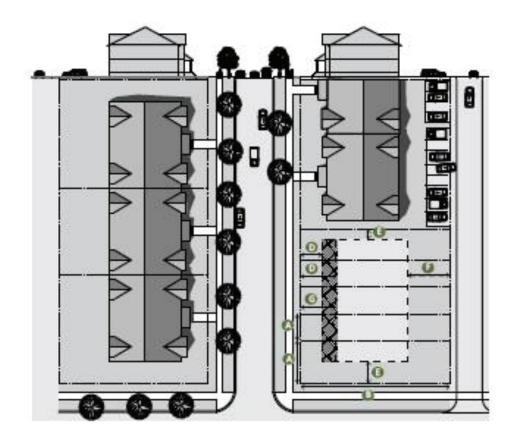

## 7.3.7 Zone Requirements Block Townhouse and Stacked Townhouse Dwelling

Lot Frontage The minimum lot frontage shall be 30.0m.

Lot Depth The minimum lot depth shall be 28.0m

Building Height The maximum building height shall be 12.0m or 3 storeys, whichever

is less.

Front Yard The main front wall of the dwelling shall be built within 3.0m and

5.0m of the front lot line.

Side Yards The minimum side yard shall be 1.2m. The minimum corner side

yard shall be 3.0m

Rear Yard The minimum rear yard setback shall be 6.0m

Porches and Steps Porches and associated steps may encroach to within 1.0m of the

front lot line and/or the corner side yard lot line. Porches must have

a minimum depth of 1.5m.

Parking Parking shall not be located in the front yard or corner side yard.

# Block and Stacked Townhouse Typologies