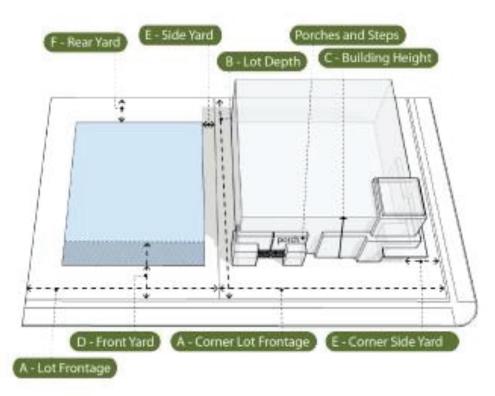

## 7.3.3 Zone Requirements Triplex and Fourplex with Rear Lane

Lot Frontage

The minimum lot frontage shall be 12.0m, with a minimum lot frontage of 15.0m for corner lots.

Lot Depth The minimum lot depth shall be 28.0m

Building Height The maximum building height shall be 12.0m or 3 storeys, whichever

is less. The height of a detached garage shall not exceed 7.0m or 2

storeys, whichever is less.

Front Yard The main front wall of the dwelling shall be built within 3.0m and

5.0m of the front lot line.

Side Yards The minimum side yard shall be 1.2m. The minimum corner side

yard shall be 3.0m

Rear Yard The minimum rear yard setback shall be 10.5m

Garage The garage shall be set back 1.2m from one side lot line and 0.5m

from the rear lot line.

Porches and Steps Porches and associated steps may encroach to within 1.0m of the

front lot line and/or the corner side yard lot line. Porches must have

a minimum depth of 1.5m.