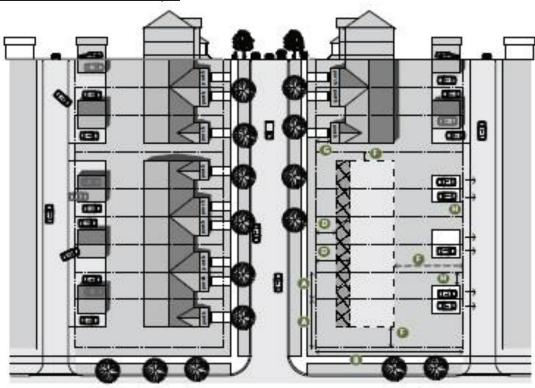

## Triplex and Fourplex with Rear Lane Typologies

## 7.3.3 Zone Requirements Triplex and Fourplex with Rear Lane

Lot Frontage

The minimum lot frontage shall be 12.0m, with a minimum lot frontage of 15.0m for corner lots.

Lot Depth The minimum lot depth shall be 28.0m

Building Height The maximum building height shall be 12.0m or 3 storeys, whichever

is less. The height of a detached garage shall not exceed 7.0m or 2

storeys, whichever is less.

Front Yard The main front wall of the dwelling shall be built within 3.0m and

5.0m of the front lot line.

Side Yards The minimum side yard shall be 1.2m. The minimum corner side

yard shall be 3.0m

Rear Yard The minimum rear yard setback shall be 10.5m

Garage The garage shall be set back 1.2m from one side lot line and 0.5m

from the rear lot line.

Porches and Steps Porches and associated steps may encroach to within 1.0m of the

front lot line and/or the corner side yard lot line. Porches must have

a minimum depth of 1.5m.