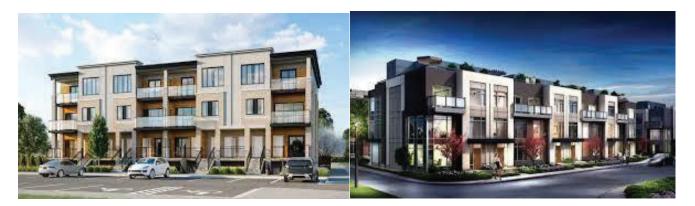

## 7.3.5 Zone Requirements Street Townhouse with Attached Garage

Lot Frontage The minimum lot frontage shall be 6.0m per unit, with a minimum

frontage of 7.2m for interior end units and 9.0m for exterior end

## Street Townhouse with Attached Garage Typologies