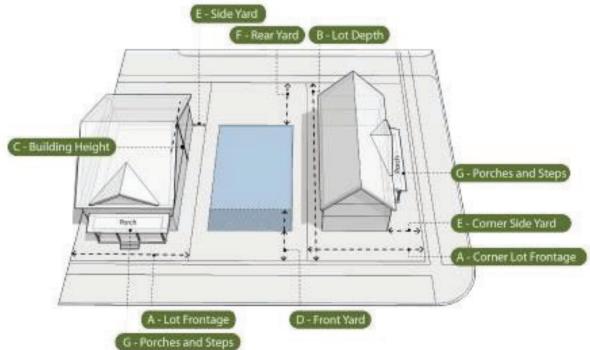

## 7.3.3 Zone Requirements Triplex and Fourplex with Rear Lane

Lot Frontage

The minimum lot frontage shall be 12.0m, with a minimum lot frontage of 15.0m for corner lots.

Lot Depth The minimum lot depth shall be 28.0m

Building Height The maximum building height shall be 12.0m or 3 storeys, whichever

is less. The height of a detached garage shall not exceed 7.0m or 2

storeys, whichever is less.

Front Yard The main front wall of the dwelling shall be built within 3.0m and

5.0m of the front lot line.

Side Yards The minimum side yard shall be 1.2m. The minimum corner side

yard shall be 3.0m

Rear Yard The minimum rear yard setback shall be 10.5m

Garage The garage shall be set back 1.2m from one side lot line and 0.5m

from the rear lot line.

Porches and Steps Porches and associated steps may encroach to within 1.0m of the

front lot line and/or the corner side yard lot line. Porches must have

a minimum depth of 1.5m.