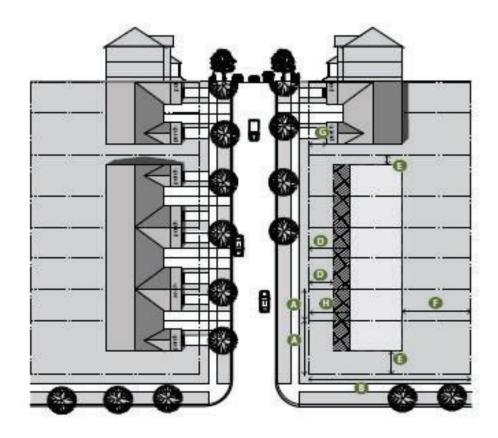

## 7.3.3 Zone Requirements Triplex and Fourplex with Rear Lane

Lot Frontage

The minimum lot frontage shall be 12.0m, with a minimum lot frontage of 15.0m for corner lots.

Lot Depth The minimum lot depth shall be 28.0m

Building Height The maximum building height shall be 12.0m or 3 storeys, whichever

is less. The height of a detached garage shall not exceed 7.0m or 2

storeys, whichever is less.

Front Yard The main front wall of the dwelling shall be built within 3.0m and

5.0m of the front lot line.

Side Yards The minimum side yard shall be 1.2m. The minimum corner side

yard shall be 3.0m

Rear Yard The minimum rear yard setback shall be 10.5m

Garage The garage shall be set back 1.2m from one side lot line and 0.5m

from the rear lot line.

Porches and Steps Porches and associated steps may encroach to within 1.0m of the

front lot line and/or the corner side yard lot line. Porches must have

a minimum depth of 1.5m.