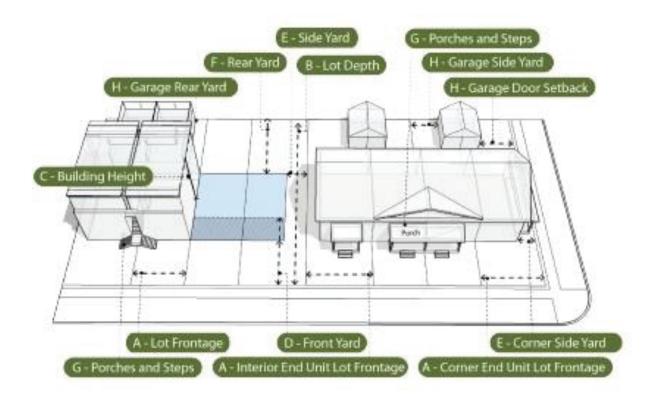

## 7.3.3 Zone Requirements Triplex and Fourplex with Rear Lane

Lot Frontage

The minimum lot frontage shall be 12.0m, with a minimum lot frontage of 15.0m for corner lots.

Lot Depth The minimum lot depth shall be 28.0m

Building Height The maximum building height shall be 12.0m or 3 storeys, whichever

is less. The height of a detached garage shall not exceed 7.0m or 2

storeys, whichever is less.

Front Yard The main front wall of the dwelling shall be built within 3.0m and

5.0m of the front lot line.

Side Yards The minimum side yard shall be 1.2m. The minimum corner side

yard shall be 3.0m

Rear Yard The minimum rear yard setback shall be 10.5m

Garage The garage shall be set back 1.2m from one side lot line and 0.5m

from the rear lot line.

Porches and Steps Porches and associated steps may encroach to within 1.0m of the

front lot line and/or the corner side yard lot line. Porches must have

a minimum depth of 1.5m.