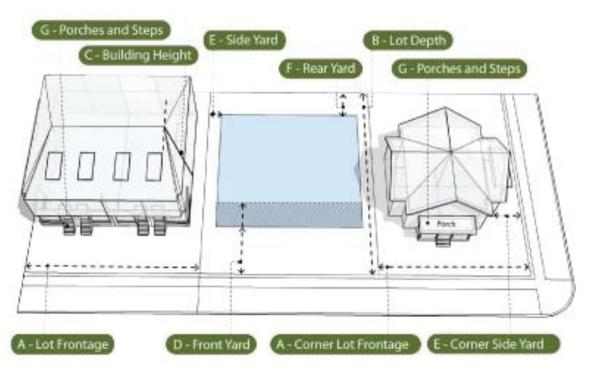

## 7.3.3 Zone Requirements Triplex and Fourplex with Rear Lane

Lot Frontage

The minimum lot frontage shall be 12.0m, with a minimum lot frontage of 15.0m for corner lots.

Lot Depth The minimum lot depth shall be 28.0m

Building Height The maximum building height shall be 12.0m or 3 storeys, whichever

is less. The height of a detached garage shall not exceed 7.0m or 2

storeys, whichever is less.

Front Yard The main front wall of the dwelling shall be built within 3.0m and

5.0m of the front lot line.

Side Yards The minimum side yard shall be 1.2m. The minimum corner side

yard shall be 3.0m

Rear Yard The minimum rear yard setback shall be 10.5m

Garage The garage shall be set back 1.2m from one side lot line and 0.5m

from the rear lot line.

Porches and Steps Porches and associated steps may encroach to within 1.0m of the

front lot line and/or the corner side yard lot line. Porches must have

a minimum depth of 1.5m.