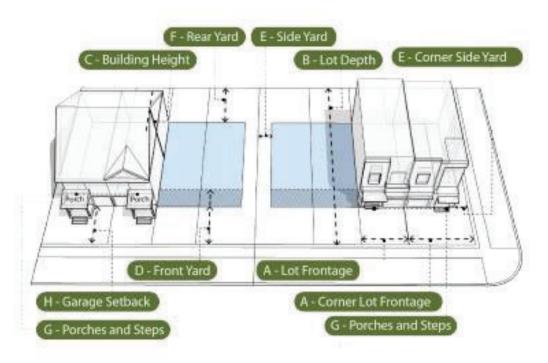

## 7.3.3 Zone Requirements Triplex and Fourplex with Rear Lane

Lot Frontage

The minimum lot frontage shall be 12.0m, with a minimum lot frontage of 15.0m for corner lots.

Lot Depth The minimum lot depth shall be 28.0m

Building Height The maximum building height shall be 12.0m or 3 storeys, whichever

is less. The height of a detached garage shall not exceed 7.0m or 2

storeys, whichever is less.

Front Yard The main front wall of the dwelling shall be built within 3.0m and

5.0m of the front lot line.

Side Yards The minimum side yard shall be 1.2m. The minimum corner side

yard shall be 3.0m

Rear Yard The minimum rear yard setback shall be 10.5m

Garage The garage shall be set back 1.2m from one side lot line and 0.5m

from the rear lot line.

Porches and Steps Porches and associated steps may encroach to within 1.0m of the

front lot line and/or the corner side yard lot line. Porches must have

a minimum depth of 1.5m.