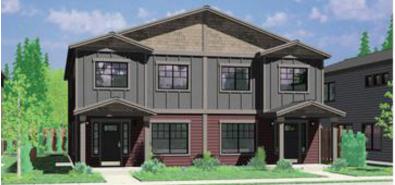

m lot depth shall be 28.0m

Building Height The maximum building height shall be 12.0m or 3 storeys, whichever

is less. The height of a detached garage shall not exceed 7.0m or 2

storeys, whichever is less.

Front Yard The main front wall of the dwelling shall be built within 3.0m and

5.0m of the front lot line.

Side Yards The minimum side yard shall be 1.2m. The minimum corner side

yard shall be 3.0m

Rear Yard The minimum rear yard setback shall be 10.5m

Garage The garage shall be set back 1.2m from one side lot line and 0.5m

from the rear lot line.

Porches and Steps Porches and associated steps may encroach to within 1.0m of the

front lot line and/or the corner side yard lot line. Porches must have

a minimum depth of 1.5m.

## Triplex and Fourplex with Rear Lane Typologies









## 7.3.4 Zone Requirements Duplex and Triplex with Attached Garage

Lot Frontage The minimum lot frontage shall be 12.0m, with a minimum lot

frontage of 15.0m for corner lots.

Lot Depth The minimum lot depth shall be 28.0m

Building Height The maximum building height shall be 12.0m or 3 storeys, whichever

is less.

Front Yard The main front wall of the dwelling shall be built within 3.0m and

5.0m of the front lot line.

Side Yards The minimum side yard shall be 1.2m. The minimum corner side

yard shall be 3.0m

Rear Yard The minimum rear yard setback shall be 7.5m

Garage The garage shall be set back a minimum of 6.0m from the front lot

line or corner side yard lot line. The garage door width shall not exceed 50% of the width of the lot or 6.0m, whichever is less, or if facing t